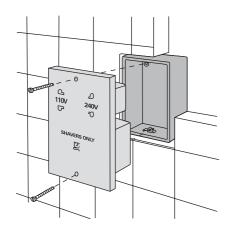

### **Electric shaver safety socket outlet**

To install the Electric shaver safety socket outlet, proceed as follows:

- 1. Insert installation box into the wall.
- 2. Connect cables L / N / .
- 3. Insert the Electric shaver safety socket outlet. The two fixing srews are in the rear of the unit.