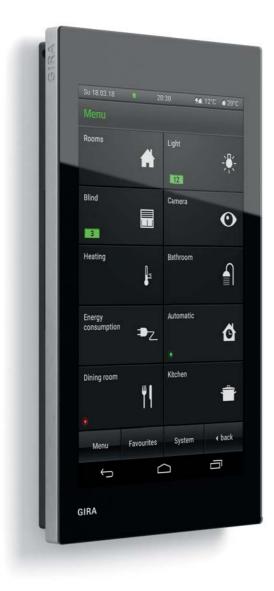

# Gira TX\_44

| Gira function examples                                                  | 38 – 65 |
|-------------------------------------------------------------------------|---------|
| Gira door communication system                                          | 40      |
| Door communicastion in the Gira System 106                              | 41      |
| Gira G1                                                                 | 42      |
| Gira door station, stainless steel                                      | 43      |
| Gira DCS mobile                                                         | 44      |
| Gira KeylessIn Fingerprint                                              | 45      |
| Gira S1                                                                 | 46      |
| Gira X1 and Amazon Alexa voice control, Gira S1                         | 47      |
| Gira X1 and Sonos audio control                                         | 48      |
| Gira KNX presence detector Mini,<br>Gira KNX brightness controller Mini | 49      |
| Gira G1 HomeServer client                                               | 50      |
| Gira HomeServer4                                                        | 51      |
| Gira user interface of the HomeServer4 on the iPhon                     | e 52    |
| Gira Control 19 Client 2                                                | 53      |
| Gira Control 9 Client 2                                                 | 54      |
| Gira user interface of the HomeServer4 on a noteboo                     | k 55    |
| Gira push button sensor 3                                               | 56 – 57 |
| Gira eNet SMART HOME                                                    | 58 – 59 |
| Gira data and communication connection technology                       | 60      |
| Gira RDS radio with docking station                                     | 61      |
| Gira System 3000                                                        | 62      |
| Gira LED illumination with arrow pictogram                              | 63      |
| Gira Sensotec LED                                                       | 64      |
| Gira Touchdimmer                                                        | 65      |