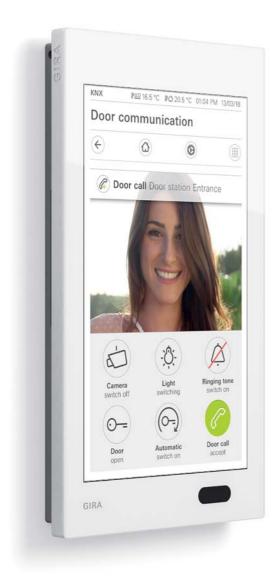

boo                     | k 55    |
| Gira push button sensor 3                                               | 56 – 57 |
| Gira eNet SMART HOME                                                    | 58 – 59 |
| Gira data and communication connection technology                       | 60      |
| Gira RDS radio with docking station                                     | 61      |
| Gira System 3000                                                        | 62      |
| Gira LED illumination with arrow pictogram                              | 63      |
| Gira Sensotec LED                                                       | 64      |
| Gira Touchdimmer                                                        | 65      |

# Gira door communication system





#### Gira door communication system





# Gira door communication system





# Gira S1 – Secure remote access to the smart home with KNX

































































#### Gira eNet SMART HOME











#### Gira data and communication connection technology







Gira RDS flush-mounted radio with docking station



#### Gira System 3000



# Gira LED illumination



#### Gira Sensotec LED



#### Gira Touchdimmer



#### Gira Design Configurator





Download the Gira Design Configurator app for iOS or Android.



02 Print this page with the tracking image in the original size.



See in advance just how good Gira

An overview of the entire design sys-

Design Configurator can be called up online or is available as a free app for iOS and Android mobile devices.

tem: With the Gira Design