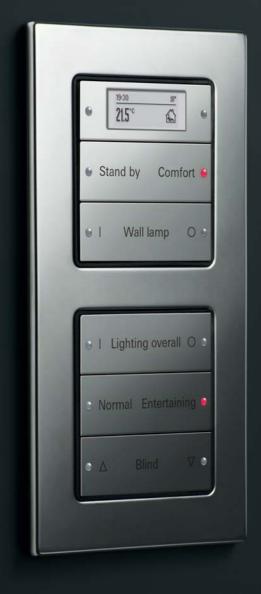

# Gira TX\_44

| Gira function examples                                                  | 38 – 65 |
|-------------------------------------------------------------------------|---------|
| Gira door communication system                                          | 40      |
| Door communicastion in the Gira System 106                              | 41      |
| Gira G1                                                                 | 42      |
| Gira door station, stainless steel                                      | 43      |
| Gira DCS mobile                                                         | 44      |
| Gira KeylessIn Fingerprint                                              | 45      |
| Gira S1                                                                 | 46      |
| Gira X1 and Amazon Alexa voice control, Gira S1                         | 47      |
| Gira X1 and Sonos audio control                                         | 48      |
| Gira KNX presence detector Mini,<br>Gira KNX brightness controller Mini | 49      |
| Gira G1 HomeServer client                                               | 50      |
| Gira HomeServer4                                                        | 51      |
| Gira user interface of the HomeServer4 on the iPhon                     | e 52    |
| Gira Control 19 Client 2                                                | 53      |
| Gira Control 9 Client 2                                                 | 54      |
| Gira user interface of the HomeServer4 on a noteboo                     | k 55    |
| Gira push button sensor 3                                               | 56 – 57 |
| Gira eNet SMART HOME                                                    | 58 – 59 |
| Gira data and communication connection technology                       | 60      |
| Gira RDS radio with docking station                                     | 61      |
| Gira System 3000                                                        | 62      |
| Gira LED illumination with arrow pictogram                              | 63      |
| Gira Sensotec LED                                                       | 64      |
| Gira Touchdimmer                                                        | 65      |