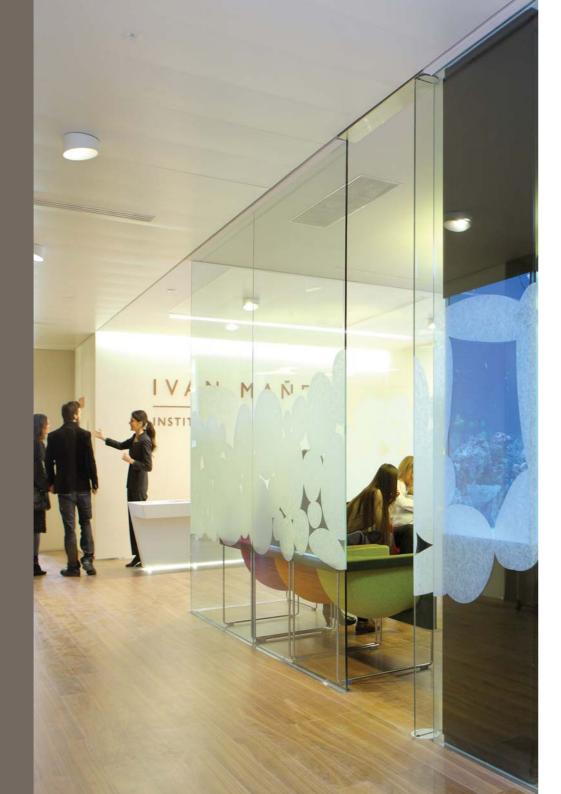

#### Gira data and communication connection technology

Gira RDS flush-mounted radio with docking station