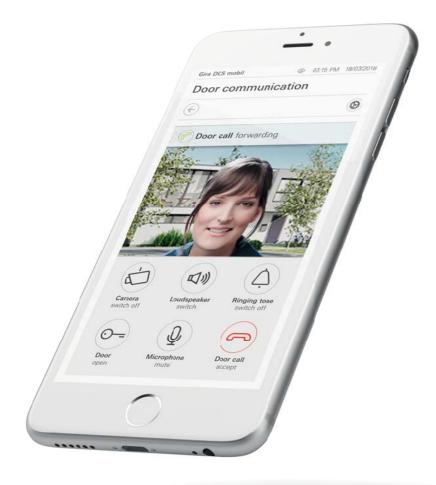

Gira push button sensor 3                                               | 56 – 57 |
| Gira eNet SMART HOME                                                    | 58 – 59 |
| Gira data and communication connection technology                       | 60      |
| Gira RDS radio with docking station                                     | 61      |
| Gira System 3000                                                        | 62      |
| Gira LED illumination with arrow pictogram                              | 63      |
| Gira Sensotec LED                                                       | 64      |
| Gira Touchdimmer                                                        | 65      |

# Gira door communication system





#### Gira door communication system





# Gira door communication system





# Gira S1 – Secure remote access to the smart home with KNX

































































#### Gira eNet SMART HOME











#### Gira data and communication connection technology







Gira RDS flush-mounted radio with docking station



#### Gira System 3000



# Gira LED illumination



#### Gira Sensotec LED



#### Gira Touchdimmer



#### Gira Design Configurator





Download the Gira Design Configurator app for iOS or Android.



02 Print this page with the tracking image in the original size.



See in advance just how good Gira

An overview of the entire design sys-

Design Configurator can be called up online or is available as a free app for iOS and Android mobile devices.

tem: With the Gira Design Configurator, the variety of frame de