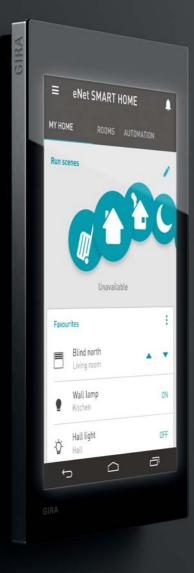

| 58 – 59 |
| Gira data and communication connection technology                       | 60      |
| Gira RDS radio with docking station                                     | 61      |
| Gira System 3000                                                        | 62      |
| Gira LED illumination with arrow pictogram                              | 63      |
| Gira Sensotec LED                                                       | 64      |
| Gira Touchdimmer                                                        | 65      |

# Gira door communication system





#### Gira door communication system





# Gira door communication system





# Gira S1 – Secure remote access to the smart home with KNX

































































#### Gira eNet SMART HOME











#### Gira data and communication connection technology







Gira RDS flush-mounted radio with docking station



#### Gira System 3000



# Gira LED illumination



#### Gira Sensotec LED



#### Gira Touchdimmer



#### Gira Design Configurator





Download the Gira Design Configurator app for iOS or Android.



02 Print this page with the tracking image in the original size.



See in advance just how good Gira

An overview of the entire design sys-

Design Configurator can be called up online or is available as a free app for iOS and Android mobile devices.

tem: With the Gira Design Configurator, the variety of frame designs in the Gira switch range can be combined in various colours and materials with selected functions just as you wish – now with additional features such