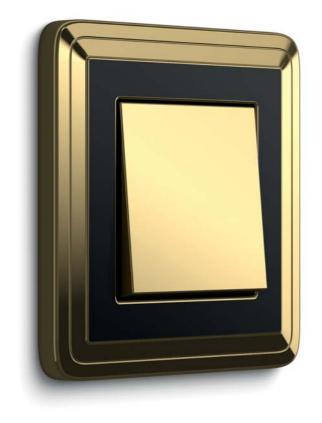

#### Gira design lines

Gira ClassiX

# Brass/brass Brass-black/brass Brass-cream white/brass Bronze/bronze Bronze-black/bronze

Bronze-cream white/bronze

Brass-cream white/brass

Chrome-cream white/chrome

73