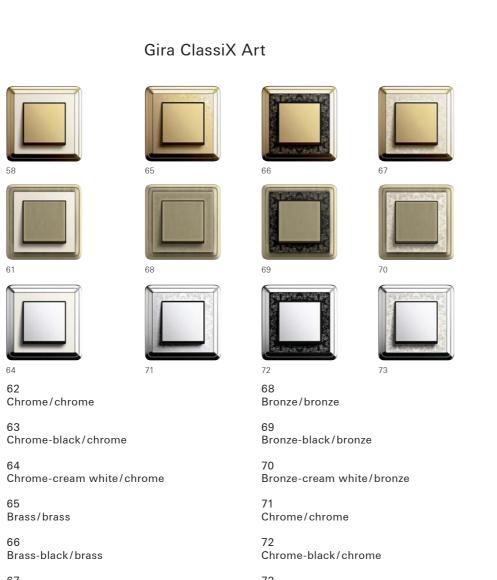

#### Gira ClassiX Art

# Brass/brass Brass-black/brass Brass-cream white/brass Bronze/bronze Bronze-black/bronze

Bronze-cream white/bronze

Brass-cream white/brass

Chrome-cream white/chrome

73