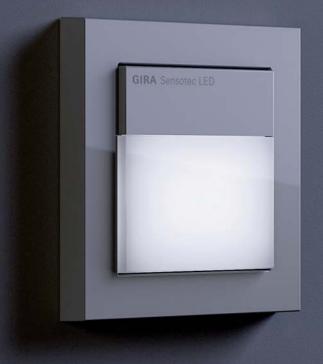

000                                                        | 62      |
| Gira LED illumination with arrow pictogram                              | 63      |
| Gira Sensotec LED                                                       | 64      |
| Gira Touchdimmer                                                        | 65      |

# Gira door communication system





#### Gira door communication system





# Gira door communication system





# Gira S1 – Secure remote access to the smart home with KNX

































































#### Gira eNet SMART HOME











#### Gira data and communication connection technology







Gira RDS flush-mounted radio with docking station



#### Gira System 3000



# Gira LED illumination



#### Gira Sensotec LED



#### Gira Touchdimmer



#### Gira Design Configurator





Download the Gira Design Configurator app for iOS or Android.



02 Print this page with the tracking image in the original size.



See in advance just how good Gira

An overview of the entire design sys-

Design Configurator can be called up online or is available as a free app for iOS and Android mobile devices.

tem: With the Gira Design Configurator, the variety of frame designs in the Gira switch range can be combined in various colours and materials with selected functions just as you wish – now with additional features such as the fascinating "Live View" mode, which shows via your Smartphone or Tablet camera how the selected Gira switches look in the actual environment. The Gira

switches will look on the wall



Android