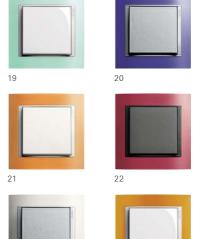

#### Gira Event Opaque

19 Mint/pure white glossy

20 Blue/colour aluminium

21 Orange/pure white matt

22 Red/anthracite

23 White/colour aluminium

24 Amber/pure white glossy

25 Brown/anthracite