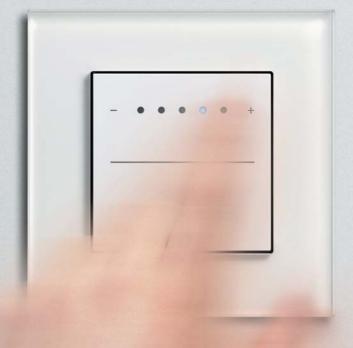

| 62      |
| Gira LED illumination with arrow pictogram                              | 63      |
| Gira Sensotec LED                                                       | 64      |
| Gira Touchdimmer                                                        | 65      |

# Gira door communication system





#### Gira door communication system





# Gira door communication system





# Gira S1 – Secure remote access to the smart home with KNX

































































#### Gira eNet SMART HOME











#### Gira data and communication connection technology







Gira RDS flush-mounted radio with docking station



#### Gira System 3000



# Gira LED illumination



#### Gira Sensotec LED



#### Gira Touchdimmer



#### Gira Design Configurator





Download the Gira Design Configurator app for iOS or Android.



02 Print this page with the tracking image in the original size.



See in advance just how good Gira

An overview of the entire design sys-

Design Configurator can be called up online or is available as a free app for iOS and Android mobile devices.

tem: With the Gira Design Configurator, the variety of frame designs in the Gira switch range can be combined in various colours and materials with selected functions just as you wish – now with additional features such as the fascinating "Live View" mode, which shows via your Smartphone or Tablet camera how the selected Gira switches look in the actual environment. The Gira

switches will look on the wall



Android-App





03
Place the se