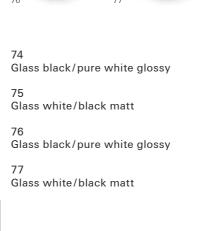

#### Esprit C

Glass C black/ colour aluminium

37 Glass C white/ pure white glossy

38 Glass C mint/ anthracite

Glass C umber/ cream white glossy

#### Esprit

40 Glass black/ colour aluminium

41 Glass white/ pure white glossy

42 Glass mint/anthracite

43 Glass umber/ cream white glossy

44

Chrome/anthracite Aluminium/anthracite

Aluminium-black/colour aluminium