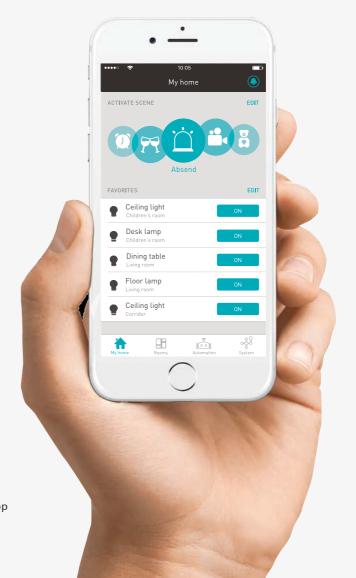

| 58 – 59 |
| Gira data and communication connection technology                       | 60      |
| Gira RDS radio with docking station                                     | 61      |
| Gira System 3000                                                        | 62      |
| Gira LED illumination with arrow pictogram                              | 63      |
| Gira Sensotec LED                                                       | 64      |
| Gira Touchdimmer                                                        | 65      |

# Gira door communication system





#### Gira door communication system





# Gira door communication system





# Gira S1 – Secure remote access to the smart home with KNX

































































#### Gira eNet SMART HOME











#### Gira data and communication connection technology







Gira RDS flush-mounted radio with docking station



#### Gira System 3000



# Gira LED illumination



#### Gira Sensotec LED



#### Gira Touchdimmer



#### Gira Design Configurator





Download the Gira Design Configurator app for iOS or Android.



02 Print this page with the tracking image in the original size.



See in advance just how good Gira

An overview of the entire design sys-

Design Configurator can be called up online or is available as a free app for iOS and Android mobile devices.

tem: With the Gira Design Configurator, the variety of frame designs in the Gira switch range can be combined in various colours and materials with selected functions just as you wish – now with additional features such a