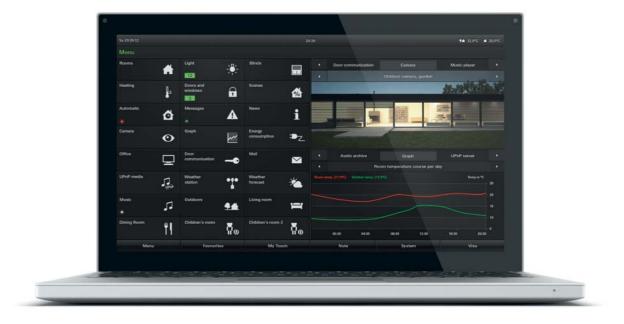

# Gira TX\_44

| Gira function examples                                                  | 38 – 65 |
|-------------------------------------------------------------------------|---------|
| Gira door communication system                                          | 40      |
| Door communicastion in the Gira System 106                              | 41      |
| Gira G1                                                                 | 42      |
| Gira door station, stainless steel                                      | 43      |
| Gira DCS mobile                                                         | 44      |
| Gira KeylessIn Fingerprint                                              | 45      |
| Gira S1                                                                 | 46      |
| Gira X1 and Amazon Alexa voice control, Gira S1                         | 47      |
| Gira X1 and Sonos audio control                                         | 48      |
| Gira KNX presence detector Mini,<br>Gira KNX brightness controller Mini | 49      |
| Gira G1 HomeServer client                                               | 50      |
| Gira HomeServer4                                                        | 51      |
| Gira user interface of the HomeServer4 on the iPhon                     | e 52    |
| Gira Control 19 Client 2                                                | 53      |
| Gira Control 9 Client 2                                                 | 54      |
| Gira user interface of the HomeServer4 on a noteboo                     | k 55    |
| Gira push button sensor 3                                               | 56 – 57 |
| Gira eNet SMART HOME                                                    | 58 – 59 |
| Gira data and communication connection technology                       | 60      |
| Gira RDS radio with docking station                                     | 61      |
| Gira System 3000                                                        | 62      |
| Gira LED illumination with arrow pictogram                              | 63      |
| Gira Sensotec LED                                                       | 64      |
| Gira Touchdimmer                                                        | 65      |