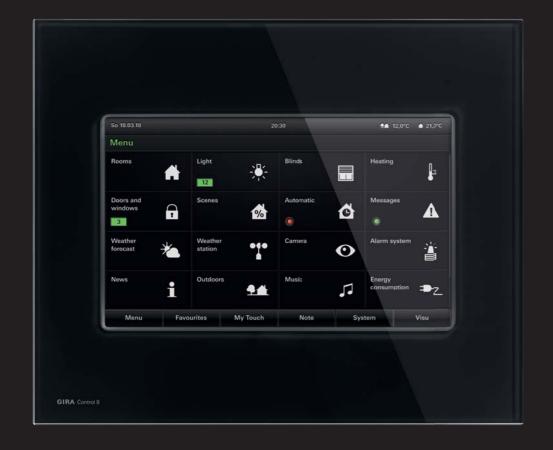

# Gira TX\_44

| Gira function examples                                                  | 38 – 65 |
|-------------------------------------------------------------------------|---------|
| Gira door communication system                                          | 40      |
| Door communicastion in the Gira System 106                              | 41      |
| Gira G1                                                                 | 42      |
| Gira door station, stainless steel                                      | 43      |
| Gira DCS mobile                                                         | 44      |
| Gira KeylessIn Fingerprint                                              | 45      |
| Gira S1                                                                 | 46      |
| Gira X1 and Amazon Alexa voice control, Gira S1                         | 47      |
| Gira X1 and Sonos audio control                                         | 48      |
| Gira KNX presence detector Mini,<br>Gira KNX brightness controller Mini | 49      |
| Gira G1 HomeServer client                                               | 50      |
| Gira HomeServer4                                                        | 51      |
| Gira user interface of the HomeServer4 on the iPhon                     | e 52    |
| Gira Control 19 Client 2                                                | 53      |
| Gira Control 9 Client 2                                                 | 54      |
| Gira user interface of the HomeServer4 on a noteboo                     | k 55    |
| Gira push button sensor 3                                               | 56 – 57 |
| Gira eNet SMART HOME                                                    | 58 – 59 |
| Gira data and communication connection technology                       | 60      |
| Gira RDS radio with docking station                                     | 61      |
| Gira System 3000                                                        | 62      |
| Gira LED illumination with arrow pictogram                              | 63      |
| Gira Sensotec LED                                                       | 64      |
| Gira Touchdimmer                                                        | 65      |