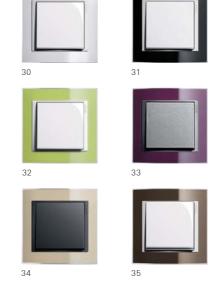

#### Gira Event

Pure white/pure white matt

Pure white glossy/pure white glossy

Colour aluminium/anthracite

Anthracite

#### **Event Clear**

White/pure white glossy

Black/pure white matt

Green/pure white glossy

Aubergine/colour aluminium

Sand/anthracite

Brown/pure white glossy