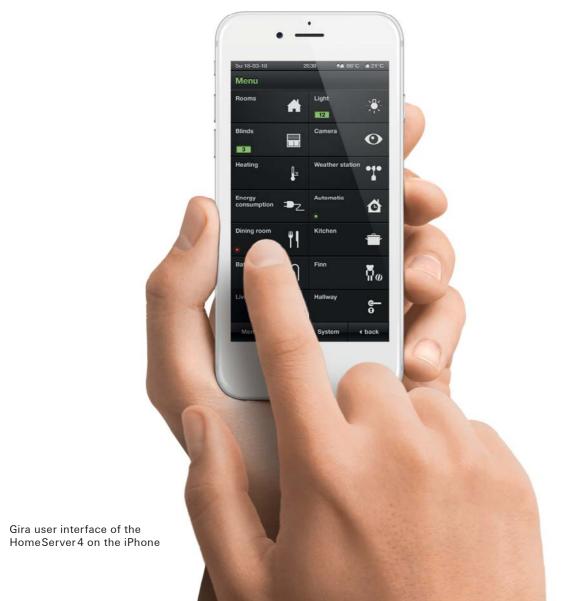

# Gira TX\_44

| Gira function examples                                                  | 38 – 65 |
|-------------------------------------------------------------------------|---------|
| Gira door communication system                                          | 40      |
| Door communicastion in the Gira System 106                              | 41      |
| Gira G1                                                                 | 42      |
| Gira door station, stainless steel                                      | 43      |
| Gira DCS mobile                                                         | 44      |
| Gira KeylessIn Fingerprint                                              | 45      |
| Gira S1                                                                 | 46      |
| Gira X1 and Amazon Alexa voice control, Gira S1                         | 47      |
| Gira X1 and Sonos audio control                                         | 48      |
| Gira KNX presence detector Mini,<br>Gira KNX brightness controller Mini | 49      |
| Gira G1 HomeServer client                                               | 50      |
| Gira HomeServer4                                                        | 51      |
| Gira user interface of the HomeServer4 on the iPhon                     | e 52    |
| Gira Control 19 Client 2                                                | 53      |
| Gira Control 9 Client 2                                                 | 54      |
| Gira user interface of the HomeServer4 on a noteboo                     | k 55    |
| Gira push button sensor 3                                               | 56 – 57 |
| Gira eNet SMART HOME                                                    | 58 – 59 |
| Gira data and communication connection technology                       | 60      |
| Gira RDS radio with docking station                                     | 61      |
| Gira System 3000                                                        | 62      |
| Gira LED illumination with arrow pictogram                              | 63      |
| Gira Sensotec LED                                                       | 64      |
| Gira Touchdimmer                                                        | 65      |