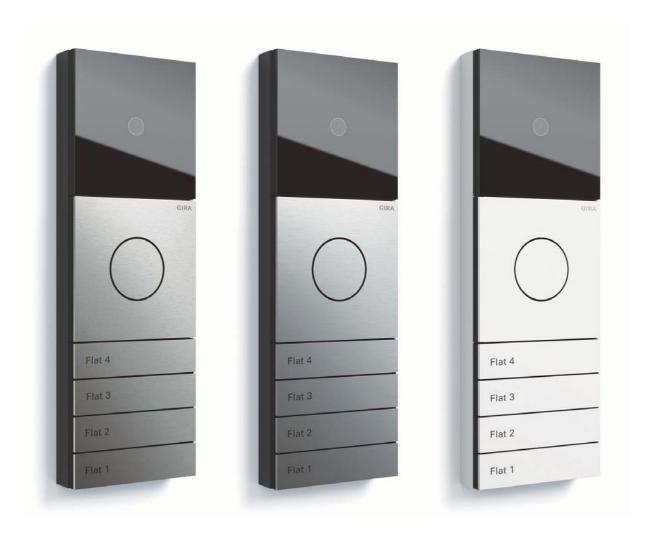

interface of the HomeServer4 on a noteboo                     | k 55    |
| Gira push button sensor 3                                               | 56 – 57 |
| Gira eNet SMART HOME                                                    | 58 – 59 |
| Gira data and communication connection technology                       | 60      |
| Gira RDS radio with docking station                                     | 61      |
| Gira System 3000                                                        | 62      |
| Gira LED illumination with arrow pictogram                              | 63      |
| Gira Sensotec LED                                                       | 64      |
| Gira Touchdimmer                                                        | 65      |

# Gira door communication system





#### Gira door communication system





# Gira door communication system





# Gira S1 – Secure remote access to the smart home with KNX

































































#### Gira eNet SMART HOME











#### Gira data and communication connection technology







Gira RDS flush-mounted radio with docking station



#### Gira System 3000



# Gira LED illumination



#### Gira Sensotec LED



#### Gira Touchdimmer



#### Gira Design Configurator





Download the Gira Design Configurator app for iOS or Android.



02 Print this page with the tracking image in the original size.



See in advance just how good Gira

An overview of the entire design sys-

Design Configurator can be called up online or is available as a free app for iOS and Android mob