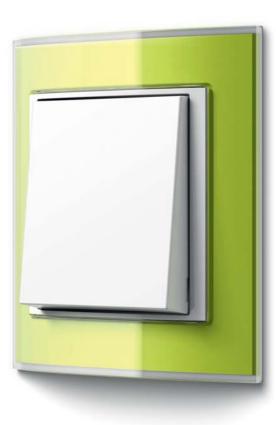

#### Gira Event Opaque

19 Mint/pure white glossy

20 Blue/colour aluminium

21 Orange/pure white matt

22 Red/anthracite

23 White/colour aluminium

24 Amber/pure white glossy

25 Brown/anthracite