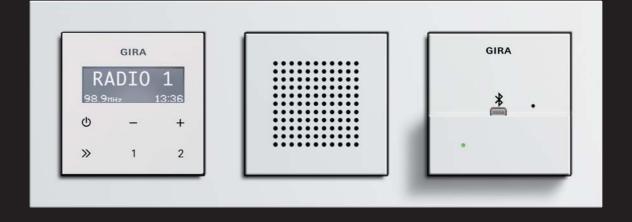

ocking station                                     | 61      |
| Gira System 3000                                                        | 62      |
| Gira LED illumination with arrow pictogram                              | 63      |
| Gira Sensotec LED                                                       | 64      |
| Gira Touchdimmer                                                        | 65      |

# Gira door communication system





#### Gira door communication system





# Gira door communication system





# Gira S1 – Secure remote access to the smart home with KNX

































































#### Gira eNet SMART HOME











#### Gira data and communication connection technology







Gira RDS flush-mounted radio with docking station



#### Gira System 3000



# Gira LED illumination



#### Gira Sensotec LED



#### Gira Touchdimmer



#### Gira Design Configurator





Download the Gira Design Configurator app for iOS or Android.



02 Print this page with the tracking image in the original size.



See in advance just how good Gira

An overview of the entire design sys-

Design Configurator can be called up online or is available as a free app for iOS and Android mobile devices.

tem: With the Gira Design Configurator, the variety of frame designs in the Gira switch range can be combined in various colours and materials with selected functions just as you wish – now with additional features such as the fascinating "Live View" mode, which shows via your Smartphone or Tablet camera how the selected Gira switches look