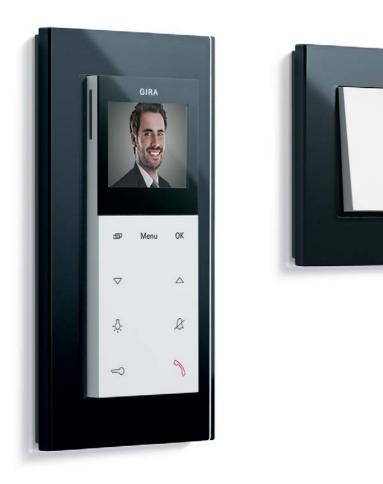

er interface of the HomeServer4 on a noteboo                     | k 55    |
| Gira push button sensor 3                                               | 56 – 57 |
| Gira eNet SMART HOME                                                    | 58 – 59 |
| Gira data and communication connection technology                       | 60      |
| Gira RDS radio with docking station                                     | 61      |
| Gira System 3000                                                        | 62      |
| Gira LED illumination with arrow pictogram                              | 63      |
| Gira Sensotec LED                                                       | 64      |
| Gira Touchdimmer                                                        | 65      |

# Gira door communication system





#### Gira door communication system





# Gira door communication system





# Gira S1 – Secure remote access to the smart home with KNX

































































#### Gira eNet SMART HOME











#### Gira data and communication connection technology







Gira RDS flush-mounted radio with docking station



#### Gira System 3000



# Gira LED illumination



#### Gira Sensotec LED



#### Gira Touchdimmer



#### Gira Design Configurator





Download the Gira Design Configurator app for iOS or Android.



02 Print this page with the tracking image in the original size.



See in advance just how good Gira

An overview of the entire design sys-

Design Configurator can be called up online or is available as a free app for iOS and Android m