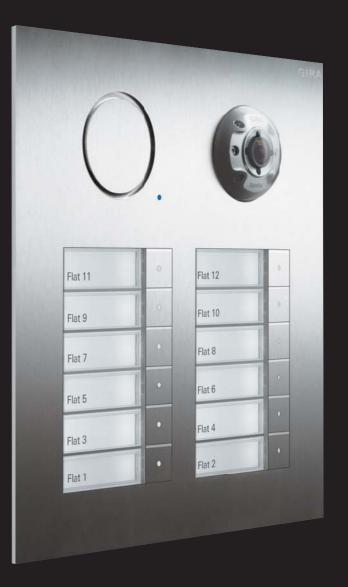

o                     | k 55    |
| Gira push button sensor 3                                               | 56 – 57 |
| Gira eNet SMART HOME                                                    | 58 – 59 |
| Gira data and communication connection technology                       | 60      |
| Gira RDS radio with docking station                                     | 61      |
| Gira System 3000                                                        | 62      |
| Gira LED illumination with arrow pictogram                              | 63      |
| Gira Sensotec LED                                                       | 64      |
| Gira Touchdimmer                                                        | 65      |

# Gira door communication system





#### Gira door communication system





# Gira door communication system





# Gira S1 – Secure remote access to the smart home with KNX

































































#### Gira eNet SMART HOME











#### Gira data and communication connection technology







Gira RDS flush-mounted radio with docking station



#### Gira System 3000



# Gira LED illumination



#### Gira Sensotec LED



#### Gira Touchdimmer



#### Gira Design Configurator





Download the Gira Design Configurator app for iOS or Android.



02 Print this page with the tracking image in the original size.



See in advance just how good Gira

An overview of the entire design sys-

Design Configurator can be called up online or is available as a free app for iOS and Android mobile devices.

tem: With the Gira Design C