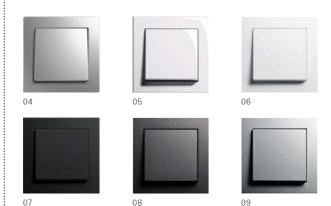

# Gira E2

#### Gira E2

04 Stainless steel

05 Pure white glossy

06 Pure white matt

07 Black matt

08 Anthracite

09 Colour aluminium