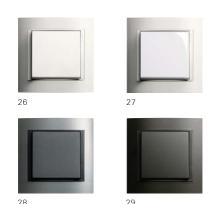

#### Gira E2

04 Stainless steel

05 Pure white glossy

06 Pure white matt

07 Black matt

08 Anthracite

09 Colour aluminium